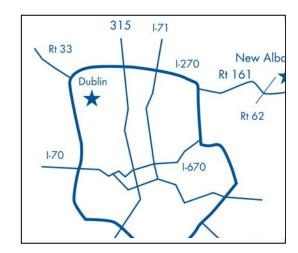

# **DUBLIN LOCATION – Conveniently located within one** minute of I-270 and Tuttle Crossing Blvd.

## I-270 Dublin Exit (Route 161 and 33)

This exit will put you on Rte 161 heading into Dublin. Turn right at first traffic light onto Frantz Rd., continue 1.2 mile. Turn right onto Bradenton Ave. Turn into the first left-side driveway. Our facility is the third red brick building. Parking is available in front of the building. When you enter the building, the clinic is to your right.

# **I-270 Tuttle Crossing Boulevard Exit**

Go east on Tuttle Crossing Blvd. Turn left at the fourth traffic light (intersection of Tuttle Crossing Blvd. and Frantz Rd.). Turn

left at the next traffic light onto Bradenton Ave. Turn into the first left-side driveway. Our facility is the third red brick building. Parking is available in front of the building. When you enter the building, the clinic is to your right.

## From Upper Arlington, Downtown, Campus, etc...

Go North on Rte 33 (Riverside Drive). Turn left on Hayden Run. Cross over the river. Turn right at the first traffic light onto Frantz Rd. Continue north on Frantz Rd., crossing over Tuttle Crossing Blvd. Turn left at the next traffic light onto Bradenton Ave. Turn into the first left-side driveway. Our facility is the third red brick building. Parking is available in front of the building. When you enter the building, the clinic is to your right.